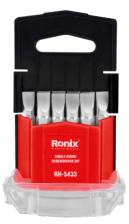

## Single Ended Screwdriver Bit SL6×50mm

RH-5433

- 1 Piece 50mm SL6 Impact Driver Bits with Storage Box
- Extreme professional quality (SL6) screwdriver bits specially designed for use with impact drivers, bits have forged tips for greater impact resistance and a longer lifetime
- Tough heat-treated impact torsion screwdriver bits that provide improved durability and reduced breakage
- Ideal for continuous high torque use withstanding changes of load due to elasticity
- Professional quality impact driver bits supplied with storage box