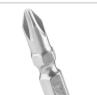

## **Double Ended Screwdriver Bit**

PH2×SL6×65mm

RH-5431

- S2 Alloy Steel Material: Screwdriver bit made of S2 alloy steel material, overall heat treatment, hardness of ±2 HRC 59.5, high torque and good toughness, sturdy and durable
- Double-sided crosshead design: The screwdriver bit uses a double-sided crosshead design to extend the life of the bit
- Screwdriver Bit: The magnetic head of the screwdriver bit is convenient to use and does not slip

| Model        | RH-5431     |
|--------------|-------------|
| Material     | S2          |
| Drive System | 6.35        |
| Finish Type  | Plating     |
| Size         | 65mm        |
| Head Style   | PH2/SL6     |
| Hardness     | 59.5        |
| Weight       | 0.161Kg     |
| Packaging    | Plastic Box |