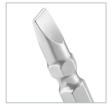

## **Double Ended Screwdriver Bit**

PH2×SL6×65mm

RH-5431

- S2 Alloy Steel Material: Screwdriver bit made of S2 alloy steel material, overall heat treatment, hardness of ±2 HRC 59.5, high torque and good toughness, sturdy and durable
- Double-sided crosshead design: The screwdriver bit uses a double-sided crosshead design to extend the life of the bit
- Screwdriver Bit: The magnetic head of the screwdriver bit is convenient to use and does not slip

| Model        | RH-5431     |
|--------------|-------------|
| Material     | S2          |
| Drive System | 6.35        |
| Finish Type  | Plating     |
| Size         | 65mm        |
| Head Style   | PH2/SL6     |
| Hardness     | 59.5        |
| Weight       | 0.161Kg     |
| Packaging    | Plastic Box |