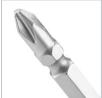

## **Double Ended Screwdriver Bit**

PH2×PH2×65mm

RH-5430

- S2 Alloy Steel Material: Screwdriver bit made of S2 alloy steel material, overall heat treatment, hardness of ±2 HRC 59.5, high torque and good toughness, sturdy and durable
- Double-sided crosshead design: The screwdriver bit uses a double-sided crosshead design to extend the life of the bit
- Screwdriver Bit: The magnetic head of the screwdriver bit is convenient to use and does not slip