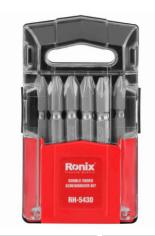

## **Double Ended Screwdriver Bit**

PH2×PH2×65mm

RH-5430

- S2 Alloy Steel Material: Screwdriver bit made of S2 alloy steel material, overall heat treatment, hardness of ±2 HRC 59.5, high torque and good toughness, sturdy and durable
- Double-sided crosshead design: The screwdriver bit uses a double-sided crosshead design to extend the life of the bit
- Screwdriver Bit: The magnetic head of the screwdriver bit is convenient to use and does not slip

| Model        | RH-5430     |
|--------------|-------------|
| Material     | S2          |
| Drive System | 6.35        |
| Finish Type  | Plating     |
| Size         | 65mm        |
| Head Style   | PH2         |
| Hardness     | 59.5        |
| Weight       | 0.165Kg     |
| Packaging    | Plastic Box |