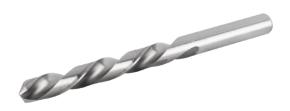

## **M2 HSS Twist Drill Bit**

- Premium high-speed steel M2 ,especially designed for heavy duty purpose
- Precision ground point, flutes, body, clearance and drill diameter for the ultimate in accuracy and performance
- Hardened & tempered with silver color finishing for higher duribility and effeceincy
- Ground flutes provide fast chip removal to maximize accuracy and efficiency along the full working surface of the bit

| Model       | RH-5393             |
|-------------|---------------------|
| Size        | 11mm                |
| Material    | M2 high speed steel |
| Standard    | DIN 338             |
| Supplied in | Ronix plastic box   |