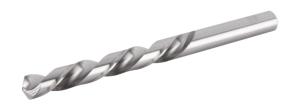

## **M2 HSS Twist Drill Bit**

- Premium high-speed steel M2 ,especially designed for heavy duty purpose
- Precision ground point, flutes, body, clearance and drill diameter for the ultimate in accuracy and performance
- Hardened & tempered with silver color finishing for higher duribility and effeceincy
- Ground flutes provide fast chip removal to maximize accuracy and efficiency along the full working surface of the bit

| Model       | RH-5392             |
|-------------|---------------------|
| Size        | 10.5mm              |
| Material    | M2 high speed steel |
| Standard    | DIN 338             |
| Supplied in | Ronix plastic box   |