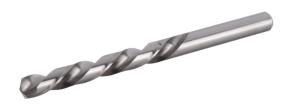

## **M2 HSS Twist Drill Bit**

- Premium high-speed steel M2 ,especially designed for heavy duty purpose
- Precision ground point, flutes, body, clearance and drill diameter for the ultimate in accuracy and performance
- Hardened & tempered with silver color finishing for higher duribility and effeceincy
- Ground flutes provide fast chip removal to maximize accuracy and efficiency along the full working surface of the bit

| Model       | RH-5391             |
|-------------|---------------------|
| Size        | 10mm                |
| Material    | M2 high speed steel |
| Standard    | DIN 338             |
| Supplied in | Ronix plastic box   |