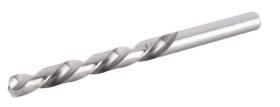

## M2 HSS Twist Drill Bit

## **RH-5389**

- Premium high-speed steel M2 ,especially designed for heavy duty purpose
- Precision ground point, flutes, body, clearance and drill diameter for the ultimate in accuracy and performance
- Hardened & tempered with silver color finishing for higher duribility and effeceincy
- Ground flutes provide fast chip removal to maximize accuracy and efficiency along the full working surface of the bit

| Model       | RH-5389             |
|-------------|---------------------|
| Size        | 9mm                 |
| Material    | M2 high speed steel |
| Standard    | DIN 338             |
| Supplied in | Ronix plastic box   |