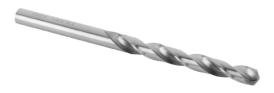

## M2 HSS Twist Drill Bit

## **RH-5384**

- Premium high-speed steel M2 ,especially designed for heavy duty purpose
- Precision ground point, flutes, body, clearance and drill diameter for the ultimate in accuracy and performance
- Hardened & tempered with silver color finishing for higher duribility and effeceincy
- Ground flutes provide fast chip removal to maximize accuracy and efficiency along the full working surface of the bit

| Model       | RH-5384             |
|-------------|---------------------|
| Size        | 6.5mm               |
| Material    | M2 high speed steel |
| Standard    | DIN 338             |
| Supplied in | Ronix plastic box   |
|             |                     |