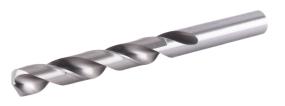

## M2 HSS Twist Drill Bit

## **RH-5345**

- Premium high-speed steel M2 ,especially designed for heavy duty purpose
- Precision ground point, flutes, body, clearance and drill diameter for the ultimate in accuracy and performance
- Hardened & tempered with silver color finishing for higher duribility and effeceincy
- Ground flutes provide fast chip removal to maximize accuracy and efficiency along the full working surface of the bit

| Model       | RH-5345             |
|-------------|---------------------|
| Size        | 16mm                |
| Material    | M2 high speed steel |
| Standard    | DIN 338             |
| Supplied in | Ronix plastic box   |