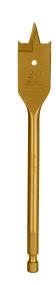

## **TOOL ACCESSORIES**

Flat Wood Bit 200mm

**RH-5320** 

- Producing the correctly sized hole for a secure fitting
- Precision ground tip ensures rapid performance and fast waste removal when drilling into plasterboard
- Constructed from high carbon steel specifically for cutting into plasterboard
- Hex shank for chuck or quick-change holder

| Model             | RH-5320                        |
|-------------------|--------------------------------|
| Dimension         | 20mm                           |
| Size              | 20mm                           |
| Shank Type & Size | 6.35mm                         |
| Material          | Carbon Teel                    |
| Tool Flute type   | three point with curved cutter |
| Weight            | 40g                            |
| Supplied in       | Blister                        |