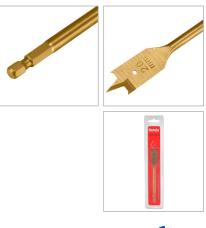

## **TOOL ACCESSORIES**

Flat Wood Bit 200mm

**RH-5320** 

- Producing the correctly sized hole for a secure fitting
- Precision ground tip ensures rapid performance and fast waste removal when drilling into plasterboard
- Constructed from high carbon steel specifically for cutting into plasterboard
- Hex shank for chuck or quick-change holder

| Model             | RH-5320                        |
|-------------------|--------------------------------|
| Dimension         | 20mm                           |
| Size              | 20mm                           |
| Shank Type & Size | 6.35mm                         |
| Material          | Carbon Teel                    |
| Tool Flute type   | three point with curved cutter |
| Weight            | 40g                            |
| Supplied in       | Blister                        |