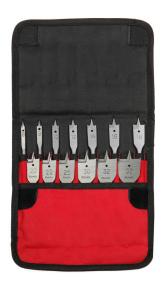

## Wood Flat Drill Bit Set 13pcs

**RH-5300** 

- Producing the correctly sized hole for a secure fitting
- Precision ground tip ensures rapid performance and fast waste removal when drilling into plasterboard
- Constructed from high carbon steel specifically for cutting into plasterboard
- Hex shank for chuck or quick-change holder

| Model             | RH-5300                                 |
|-------------------|-----------------------------------------|
| Dimension         | 6/8/10/12/14/16/18/20/22/25<br>30/32/35 |
| Size              | 6/8/10/12/14/16/18/20/22/25<br>30/32/35 |
| Shank Type & Size | 6.35mm                                  |
| Material          | Carbon Teel                             |
| Tool Flute type   | three point with curved cutter          |
| Weight            | 550g                                    |
| Supplied in       | Pouch Bag                               |