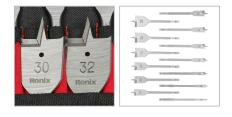

| Model             | RH-5300                                 |
|-------------------|-----------------------------------------|
| Dimension         | 6/8/10/12/14/16/18/20/22/25<br>30/32/35 |
| Size              | 6/8/10/12/14/16/18/20/22/25<br>30/32/35 |
| Shank Type & Size | 6.35mm                                  |
| Material          | Carbon Teel                             |
| Tool Flute type   | three point with curved cutter          |
| Weight            | 550g                                    |
| Supplied in       | Pouch Bag                               |