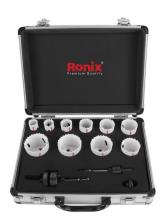

## Bimetal Hole Saw set 38mm

## RH-5290

- Strong and durable body and teeth
- edges made under the highest quality and technology to increase durability and improve performance
- cutting depth in the workpiece is equal to 38 mm
- Smooth and precise cut
- Made with Bi-metal for duarable cutting Process
- Multifunction for use in various metal and alloy materials with varying degrees of hardness
- variety of sizes from 20 to 50 mm
- Can be installed on all types of drills

| Model             | RH-5290                       |
|-------------------|-------------------------------|
| Arbor Size        | 6.3mm M2                      |
| Cutting Depth     | 38mm                          |
| Hole Saw Size(mm) | 20,22,25,29,32,35,38,44,48,50 |
| Material          | Bi-metal                      |
| Supplied in       | Aluminum box                  |