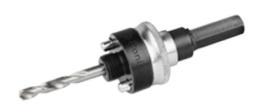

## **ACCESSORIES**

RH-5251

## **Hole Saw Arbor**

- Made of heavy-duty steel alloy, in two models fits perfectly a variety hole saws less than 30mm and more than 32mm
- The center drill bit is made of H.H.S material for stable and accurate positioning of the opening position
- Pins lock the saw to prevent over-tightening and prevent threads from stripping
- Hardened material for long thread life
- Fast and easy to engage and disengage hole saw
- Steel construction for added durability
- Works smoothly every time without worry of rusting or corrosion slowing or sticking the operation

| Model      | RH-5251     |
|------------|-------------|
| Shank type | HEX         |
| Material   | Steel alloy |