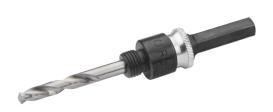

## **ACCESSORIES**

**RH-5250** 

## **Hole Saw Arbor**

- Made of heavy-duty steel alloy, in two models fits perfectly a variety hole saws less than 30mm and more than 32mm
- The center drill bit is made of H.H.S material for stable and accurate positioning of the opening position
- Pins lock the saw to prevent over-tightening and prevent threads from stripping
- Hardened material for long thread life
- Fast and easy to engage and disengage hole saw
- Steel construction for added durability
- Works smoothly every time without worry of rusting or corrosion slowing or sticking the operation

| Model      | RH-5250     |
|------------|-------------|
| Shank type | HEX         |
| Material   | Steel alloy |