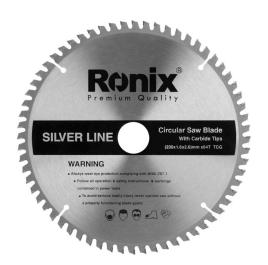

## Circular Saw Blade 230X1.6X2.6mm

RH-5127

- Industry quality level with superior design and tungsten carbide teeth which provide maximum resistance for longer life providing a high degree of finish edge
- Advanced offset ATB & TCG tooth design: ATB for hardwood, chipboard,...and TCG for laminated board, MDF board,...
- High-grade carbide blade tips formulated for impact damage resistance
- Extra-hard steel blade body delivers accuracy and resists bending and deflection for true cuts
- Unique tooth design provides straight cuts and cutting smoother
- Supplied in professional Ronix color box for high protection during transportation
- Positive cutting angles produce a smoother cut and allow for a faster feed rate

| Model             | RH-5127                       |
|-------------------|-------------------------------|
| Size(mm)          | 230×1.6×2.6mm                 |
| Wheel Diameter    | 230mm                         |
| Arbor Size        | 30mm                          |
| Tooth Design      | TCG                           |
| Number of Teeth   | 64                            |
| Application       | Laminated Board,MDF           |
|                   | Board                         |
| Tools             | Board Circular Saw, Miter Saw |
| Tools Supplide in |                               |