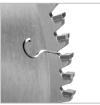

## Circular TCT Saw Blade 250mm

RH-5112

- Real industrial quality level with superior design and tungsten carbide teeth which provide maximum resistance for longer life
- providing a high degree of finish edge
- Advanced offset ATB & TCG tooth design: ATB for hardwood, chipboard, etc. and TCG for laminated board, MDF board, etc.
- High-grade carbide blade tips formulated for impact damage resistance
- Extra-hard steel blade body delivers accuracy and resists bending and deflection for true cuts
- Unique tooth design provides straight cuts and cutting smoother
- Supplied in professional color box for high protection during transportation
- Positive cutting angles produce a smoother cut and allow for a faster feed rate

| Model           | RH-5112                                           |
|-----------------|---------------------------------------------------|
| Size            | 250*2.8*30                                        |
| Wheel Diameter  | 250                                               |
| Arbor Size      | 30                                                |
| Tooth Design    | TCG                                               |
| Number of Teeth | 80                                                |
| Application     | MDF                                               |
| Tools           | Circular Saw, Miter Saw,<br>Pannel Saw, Table Saw |