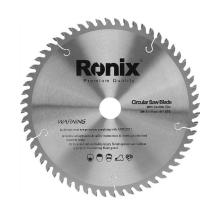

## Circular TCT Saw Blade 250mm

RH-5110

- Real industrial quality level with superior design and tungsten carbide teeth which provide maximum resistance for longer life
- providing a high degree of finish edge
- Advanced offset ATB & TCG tooth design: ATB for hardwood, chipboard, etc. and TCG for laminated board, MDF board, etc.
- High-grade carbide blade tips formulated for impact damage resistance
- Extra-hard steel blade body delivers accuracy and resists bending and deflection for true cuts
- Unique tooth design provides straight cuts and cutting smoother
- Supplied in professional color box for high protection during transportation
- Positive cutting angles produce a smoother cut and allow for a faster feed rate

| Model           | RH-5110                                           |
|-----------------|---------------------------------------------------|
| Size            | 250*3.2*30                                        |
| Wheel Diameter  | 250                                               |
| Arbor Size      | 30                                                |
| Tooth Design    | ATB                                               |
| Number of Teeth | 60                                                |
| Application     | Wood                                              |
| Tools           | Circular Saw, Miter Saw,<br>Pannel Saw, Table Saw |