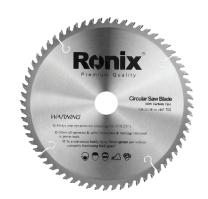

## Circular TCT Saw Blade 230mm

RH-5108

- Real industrial quality level with superior design and tungsten carbide teeth which provide maximum resistance for longer life
- providing a high degree of finish edge
- Advanced offset ATB & TCG tooth design: ATB for hardwood, chipboard, etc. and TCG for laminated board, MDF board, etc.
- High-grade carbide blade tips formulated for impact damage resistance
- Extra-hard steel blade body delivers accuracy and resists bending and deflection for true cuts
- Unique tooth design provides straight cuts and cutting smoother
- Supplied in professional color box for high protection during transportation
- Positive cutting angles produce a smoother cut and allow for a faster feed rate

| Model           | RH-5108                                           |
|-----------------|---------------------------------------------------|
| Size            | 230*2.8*30                                        |
| Wheel Diameter  | 230                                               |
| Arbor Size      | 30                                                |
| Tooth Design    | TCG                                               |
| Number of Teeth | 64                                                |
| Application     | MDF                                               |
| Tools           | Circular Saw, Miter Saw,<br>Pannel Saw, Table Saw |