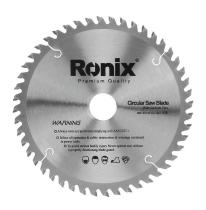

## Circular TCT Saw Blade 200mm

## RH-5105

- Real industrial quality level with superior design and tungsten carbide teeth which provide maximum resistance for longer life
- providing a high degree of finish edge
- Advanced offset ATB & TCG tooth design: ATB for hardwood, chipboard, etc. and TCG for laminated board, MDF board, etc.
- High-grade carbide blade tips formulated for impact damage resistance
- Extra-hard steel blade body delivers accuracy and resists bending and deflection for true cuts
- Unique tooth design provides straight cuts and cutting smoother
- Supplied in professional color box for high protection during transportation
- Positive cutting angles produce a smoother cut and allow for a faster feed rate

| Model           | RH-5105                                           |
|-----------------|---------------------------------------------------|
| Size            | 200*2.8*30                                        |
| Wheel Diameter  | 200                                               |
| Arbor Size      | 30                                                |
| Tooth Design    | ATB                                               |
| Number of Teeth | 48                                                |
| Application     | Wood                                              |
| Tools           | Circular Saw, Miter Saw,<br>Pannel Saw, Table Saw |