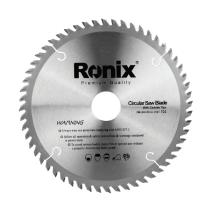

## Circular TCT Saw Blade 200mm

RH-5104

- Real industrial quality level with superior design and tungsten carbide teeth which provide maximum resistance for longer life
- providing a high degree of finish edge
- Advanced offset ATB & TCG tooth design: ATB for hardwood, chipboard, etc. and TCG for laminated board, MDF board, etc.
- High-grade carbide blade tips formulated for impact damage resistance
- Extra-hard steel blade body delivers accuracy and resists bending and deflection for true cuts
- Unique tooth design provides straight cuts and cutting smoother
- Supplied in professional color box for high protection during transportation
- Positive cutting angles produce a smoother cut and allow for a faster feed rate

| Model           | RH-5104                                           |
|-----------------|---------------------------------------------------|
| Size            | 180*2.8*30                                        |
| Wheel Diameter  | 200                                               |
| Arbor Size      | 30                                                |
| Tooth Design    | TCG                                               |
| Number of Teeth | 56                                                |
| Application     | MDF                                               |
| Tools           | Circular Saw, Miter Saw,<br>Pannel Saw, Table Saw |