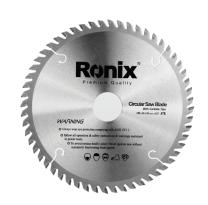

## Circular TCT Saw Blade 180mm

RH-5103

- Real industrial quality level with superior design and tungsten carbide teeth which provide maximum resistance for longer life
- providing a high degree of finish edge
- Advanced offset ATB & TCG tooth design: ATB for hardwood, chipboard, etc. and TCG for laminated board, MDF board, etc.
- High-grade carbide blade tips formulated for impact damage resistance
- Extra-hard steel blade body delivers accuracy and resists bending and deflection for true cuts
- Unique tooth design provides straight cuts and cutting smoother
- Supplied in professional color box for high protection during transportation
- Positive cutting angles produce a smoother cut and allow for a faster feed rate

| Model           | RH-5103                                           |
|-----------------|---------------------------------------------------|
| Size            | 180*2.8*30                                        |
| Wheel Diameter  | 180                                               |
| Arbor Size      | 30                                                |
| Tooth Design    | ATB                                               |
| Number of Teeth | 56                                                |
| Application     | Wood                                              |
| Tools           | Circular Saw, Miter Saw,<br>Pannel Saw, Table Saw |