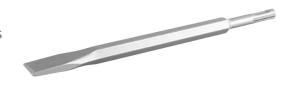

## **SDS Plus Chisel Bits**

- Fully hardened steel body ensures durability
- Ronix flat chisel allows targeted cutting action and precise correction work as well as demolition and breakthroughs
- For use with electric or cordless SDS-Plus rotary hammers
- Ideal for light chipping and chiseling of masonry materials, usable for removing tile, concrete splatter and other materials
- Ronix plastic tube packing for easy storage and more pro tection in different job sites

| Model       | RH-5029            |
|-------------|--------------------|
| Shank Type  | SDS-Plus           |
| Chisel Type | Flat               |
| Size        | 14*250*20mm        |
| Material    | Hardened steel     |
| Supplied In | Ronix plastic tube |