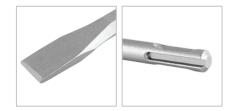

## **SDS Plus Chisel Bits**

- Fully hardened steel body ensures durability
- Ronix flat chisel allows targeted cutting action and precise correction work as well as demolition and breakthroughs
- For use with electric or cordless SDS-Plus rotary hammers
- Ideal for light chipping and chiseling of masonry materials, usable for removing tile, concrete splatter and other materials
- Ronix plastic tube packing for easy storage and more pro tection in different job sites

| Model       | RH-5029            |
|-------------|--------------------|
| Shank Type  | SDS-Plus           |
| Chisel Type | Flat               |
| Size        | 14*250*20mm        |
| Material    | Hardened steel     |
| Supplied In | Ronix plastic tube |