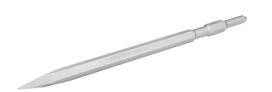

## **Hex Chisel Bit**

- Made of with high-grade forged and heat-treated steel for maximum strength and durability
- Simple using with high speed of progress
- Tempered to increase impact durability
- Produced according to resistance standards
- Used for demolition, trenching, chipping, tearing through the foundation, digging up clay, making holes in concrete, and more
- Designed to cut through concrete, clay, tile stucco, masonry, block, brick, housing foundation, oil chimneys and more

| Model       | RH-5026              |
|-------------|----------------------|
| Shank       | HEX                  |
| Size (mm)   | 17*400               |
| Туре        | Pointed chisel       |
| Material    | Hardened steel alloy |
| Supplied in | Ronix plastic tube   |