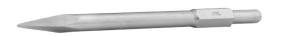

## **Hex Chisel Bit**

- Made of with high-grade forged and heat-treated steel for maximum strength and durability
- Simple using with high speed of progress
- Tempered to increase impact durability
- Produced according to resistance standards
- Used for demolition, trenching, chipping, tearing through the foundation, digging up clay, making holes in concrete, and more
- Designed to cut through concrete, clay, tile stucco, masonry, block, brick, housing foundation, oil chimneys and more

| Model       | RH-5018              |
|-------------|----------------------|
| Shank       | HEX                  |
| Size (mm)   | 30*400               |
| Туре        | Pointed chisel       |
| Material    | Hardened steel alloy |
| supplied in | Ronix plastic tube   |