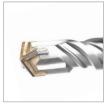

## **Max Hammer Drill Bit**

- Ronix-made, carbide-tipped SDS-MAX bit heads are harder, tougher and more resistant and durable to extreme loads for longer tool life and faster performance in masonry
- Manufactured from high-quality material, featured in a harder Carbide tip and High steel body
- High-temperature brazed tungsten carbide tip for fast accurate and high-speed drilling
- Ronix flute design cleans debris out for fast, efficient drilling
- Creates true round holes for anchors
- Rock carbide tip maximizes carbide surface contact for longer bit life
- Used for drilling holes in poured concrete and masonry
- The robust head is ideal for high impact applications. It allows precise start in materials such as reinforced concrete
- The SDS Max shank is suitable for handling a wide variety of heavy-duty drilling applications, including concrete, brick, block and more