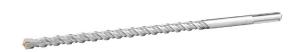

## **Max Hammer Drill Bit**

- Ronix-made, carbide-tipped SDS-MAX bit heads are harder, tougher and more resistant and durable to extreme loads for longer tool life and faster performance in masonry
- Manufactured from high-quality material, featured in a harder Carbide tip and High steel body
- High-temperature brazed tungsten carbide tip for fast accurate and high-speed drilling
- Ronix flute design cleans debris out for fast, efficient drilling
- Creates true round holes for anchors
- Rock carbide tip maximizes carbide surface contact for longer bit life
- Used for drilling holes in poured concrete and masonry
- The robust head is ideal for high impact applications. It allows precise start in materials such as reinforced concrete
- The SDS Max shank is suitable for handling a wide variety of heavy-duty drilling applications, including concrete, brick, block and more

| Model         | RH-5012          |
|---------------|------------------|
| Sizes         | 20*500mm         |
| Туре          | SDS-Max          |
| Diameter      | 20mm             |
| Total Length  | 500mm            |
| Tip Material  | Tungsten Carbide |
| Body Material | Steel            |