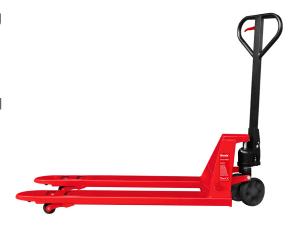

## LIFTING EQUIPMENT

Pallet Truck
2Ton

RH-4979

- Manoeuvrable and stable hand pallet truck for transporting goods with up to 2000kg
- Thanks to the low tare weight (54 kg), the pallet truck is easy to handle
- The lever on the tiller allows the moved goods to be lowered steplessly to the desired position
- Top quality hydraulic pump with a slow lowering hand control valve
- 3-position control lever provides fingertip control of all hydraulic system functions, with the handle in any position
- Neutral position frees handle of hydraulic functions
- The ideal size for euro pallets

| Model           | RH-4979            |
|-----------------|--------------------|
| Size of fork    | 150mm×50mm         |
| Max fork height | 190mm              |
| Fork material   | Q235 2.75mm        |
| Fork length     | 1150mm             |
| Fork width      | 550mm              |
| Min fork height | 75mm               |
| Wheel material  | NYLON              |
| Body Material   | Q235 2.75mm        |
| Net Weight      | 52Kg               |
| Supplied in     | 6pcs/wooden pallet |
| Capacity        | 2000Kg             |
| Wheel Diameter  | 74mm/ 180mm        |
| Includes        | instruction book   |