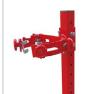

## **Pneumatic Spring Compressor**

**1T** 

RH-4952

- The capacity 1000 kg( 1ton); The lifting height is 320 mm, and its max support bar shaft open can be 110 degree 410 mm
- There are many small holes on the column by which the compressor can be flexibly adjusted for a wide range of applications to suit the shock absorber springs of different models
- Suitable for the disassembly and assembly of strut type shock absorbing springs for cars, off-road vehicles, vans, pickup trucks and other vehicles
- In this type of spring collectors, after the device compresses the spring, the amount of compression can be reduced by using the existing pedal

| Model                   | RH-4952            |
|-------------------------|--------------------|
| Load Capacity           | 1T/1000Kg          |
| Material                | Iron,45#Steel,Q235 |
| Spring Size             | 210-570mm          |
| Max Working Length      | 480mm              |
| Stroke                  | 320mm              |
| Adjustment Height Level | No                 |
| Net Weight              | 34Kg               |
| Gross Weight            | 38Kg               |
| Supplied in             | Wooden Case        |