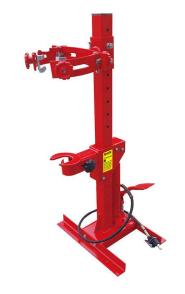

## **Pneumatic Spring Compressor**

**1T** 

RH-4952

- The capacity 1000 kg( 1ton); The lifting height is 320 mm, and its max support bar shaft open can be 110 degree 410 mm
- There are many small holes on the column by which the compressor can be flexibly adjusted for a wide range of applications to suit the shock absorber springs of different models
- Suitable for the disassembly and assembly of strut type shock absorbing springs for cars, off-road vehicles, vans, pickup trucks and other vehicles
- In this type of spring collectors, after the device compresses the spring, the amount of compression can be reduced by using the existing pedal

| Model                   | RH-4952            |
|-------------------------|--------------------|
| Load Capacity           | 1T/1000Kg          |
| Material                | Iron,45#Steel,Q235 |
| Spring Size             | 210-570mm          |
| Max Working Length      | 480mm              |
| Stroke                  | 320mm              |
| Adjustment Height Level | No                 |
| Net Weight              | 34Kg               |
| Gross Weight            | 38Kg               |
| Supplied in             | Wooden Case        |