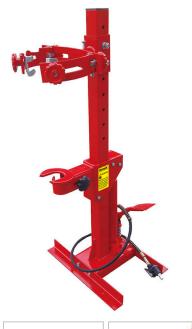

## **Pneumatic Spring Compressor**

**1T** 

RH-4952

- The capacity 1000kg(1ton); The lifting height is 320mm, and its max support bar shaft open can be 110 degree 410mm. There are many small holes on the column by which the compressor can be flexibly adjusted for a wide range of applications to suit the shock absorber springs of different models.
- Suitable for the disassembly and assembly of strut type shock absorbing springs for cars, off-road vehicles, vans, pickup trucks and other vehicles.
- In this type of spring collectors, after the device compresses the spring, the amount of compression can be reduced by using the existing pedal.

| Model                   | RH-4952               |
|-------------------------|-----------------------|
| Load Capacity           | 1Ton (1000kg)         |
| Material                | Iron, 45# Steel, Q235 |
| Spring Size             | 210-570mm             |
| Max Working Length      | 480mm                 |
| Stroke                  | 320mm                 |
| Adjustment Height Level | No                    |
| Net Weight              | 34Kg                  |
| Gross Weight            | 38Kg                  |