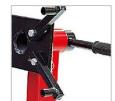

## Engine Stand Jack 360 Degree

RH-4951

- The upgraded H-shaped base takes the place of the traditional T-shaped base, making the engine stand even more stable
- The M12X55 mm long hex head bolts on the mounting arms provide a tight, secure grip on your engine blocks, eliminating any worry of loosening during maintenance
- The adjustable and 360 degree rotatable mounting arms ensure you get the job done efficiently and effectively
- Equipped with 3 pcs 360 degree universal wheels(2 of which has a brake), this engine stand can be easily moved and positioned exactly where you need it
- Its foldable design allows it to take up minimal space, with a width of just 375 mm when folded