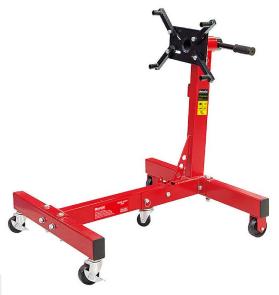

## Engine Stand Jack 360 Degree

RH-4951

- The upgraded H-shaped base takes the place of the traditional T-shaped base, making the engine stand even more stable
- The M12X55 mm long hex head bolts on the mounting arms provide a tight, secure grip on your engine blocks, eliminating any worry of loosening during maintenance
- The adjustable and 360 degree rotatable mounting arms ensure you get the job done efficiently and effectively
- Equipped with 3 pcs 360 degree universal wheels(2 of which has a brake), this engine stand can be easily moved and positioned exactly where you need it
- Its foldable design allows it to take up minimal space, with a width of just 375 mm when folded

| With a Width of Just 676 Hill Whom lolded |                 |
|-------------------------------------------|-----------------|
| Model                                     | RH-4951         |
| Material                                  | Q235            |
| Handle Type                               | Steel           |
| Load Capacity                             | 1500LBS (680Kg) |
| Design                                    | H-Shaped        |
| Finish                                    | Painting        |
| Wheel Material                            | HT150           |
| Net Weight                                | 33.5Kg          |
| Gross Weight                              | 35.3Kg          |
| Stand Dimensions                          | 870×820×860mm   |
| Wheel Diameters                           | 76×89×101mm     |
| Head Rotate                               | 360Degree       |