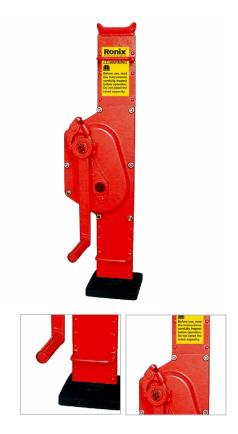

## Ratchet Steel Jack

## RH-4948

- The precisdely machined gear box with optimal gear ratio ensures a minimum of effort and smooth operation
- The load can be positioned either on the head or the claw
- By turning the operating lever the Jack moves smoothly and conveniently up and down along the rack
- The load is held securely in position.Inside the load brake the axial brake pressure is generated by the load itself, it is proportional to the size of the load
- The self-locking, anti-kickback operating lever reduces the risk of injuries

| Model                  | RH-4948        |
|------------------------|----------------|
| Load capacity          | 5000Kg/5T      |
| Maximum Lifting Height | 730mm          |
| Minimum Lifting Height | 80mm           |
| Srtoke                 | 350mm          |
| Material               | Q235           |
| Net Weight             | 28.5Kg         |
| Gross Weight           | 30Kg           |
| Packaging              | Carton         |
| Accessories            | No Accessories |