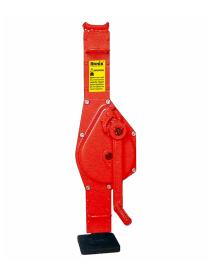

## **Ratchet Steel Jack**

**3T** 

RH-4947

- The precisely machined gear box with optimal gear ratio ensures a minimum of effort and smooth operation
- The load can be positioned either on the head or the claw
- By turning the operating lever the Jack moves smoothly and conveniently up and down along the rack
- The load is held securely in position. Inside the load brake the axial brake pressure is generated by the load itself, it is proportional to the size of the load
- The self-locking, anti-kickback operating lever reduces the risk of injuries