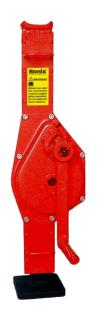

## **Ratchet Steel Jack**

1.5T

RH-4946

- The precisely machined gear box with optimal gear ratio ensures a minimum of effort and smooth operation
- The load can be positioned either on the head or the claw
- By turning the operating lever the Jack moves smoothly and conveniently up and down along the rack
- The load is held securely in position. Inside the load brake the axial brake pressure is generated by the load itself, it is proportional to the size of the load
- The self-locking, anti-kickback operating lever reduces the risk of injuries