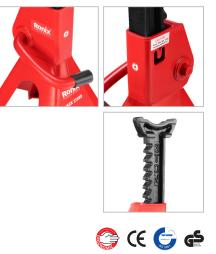

## RH-4941

- Ratchet type axle stand with cast iron support and steel plate base
- Angled teeth in post to prevent accidental release of load
- Four-leg base provides more stability
- Ability to endure 3Ton weight in maximum
- Height adjustment mechanism allows smooth upward movement while release handle locks and mobility pin
- Ideal for auto, truck service, farm and shop use
- Large saddle surface provides better contact with the load