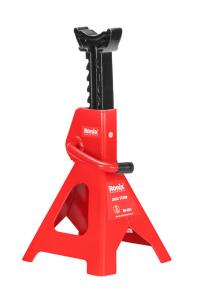

## Jack Stand

## RH-4941

- Ratchet type axle stand with cast iron support and steel plate base
- Angled teeth in post to prevent accidental release of load
- Four-leg base provides more stability
- Ability to endure 3Ton weight in maximum
- Height adjustment mechanism allows smooth upward movement while release handle locks and mobility pin
- Ideal for auto, truck service, farm and shop use
- Large saddle surface provides better contact with the load

| Model       | RH-4941         |
|-------------|-----------------|
| Capacity    | 3TON            |
| Material    | Cast iron/Steel |
| Lock Type   | LOCKING PAWL    |
| Min. Height | 285mm           |
| Max. Height | 425mm           |
| Standards   | ASME            |
| Weight      | 6.3Kg           |
| Supplied In | Ronix Color Box |