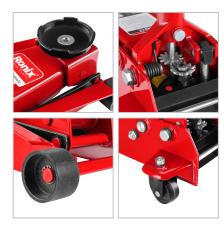

## **Hydraulic Garage Jack**

3 Ton

RH-4912

- The hydraulic technology makes lifting simple while a wider frame and internal bypass valve ensure safety
- Safety bypass system prevents over-loading and ensures safe operation
- Steel casters for longevity
- Special quality design: polished and treated cylinder rams use high performance seats. Polished inner cylinder walls extend the life of the seals to minimize abrasion and wear
- Compact design allows use in confined spaces and Easily fits under low vehicles
- Steel frame construction for maximum duribility and longer life
- Rear swivel casters For easy manuevering