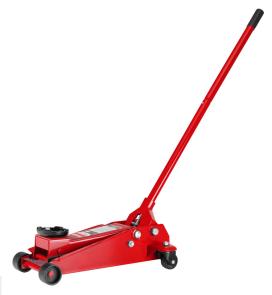

## **Hydraulic Garage Jack**

3 Ton

RH-4912

- The hydraulic technology makes lifting simple while a wider frame and internal bypass valve ensure safety
- Safety bypass system prevents over-loading and ensures safe operation
- Steel casters for longevity
- Special quality design: polished and treated cylinder rams use high performance seats. Polished inner cylinder walls extend the life of the seals to minimize abrasion and wear
- Compact design allows use in confined spaces and Easily fits under low vehicles
- Steel frame construction for maximum duribility and longer life
- Rear swivel casters For easy manuevering