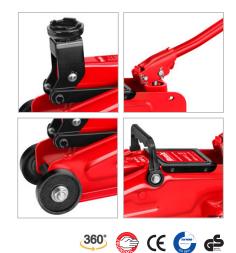

## RH-4911C

- The hydraulic technology makes lifting simple while a wider frame and internal bypass valve ensure safety
- Safety bypass system prevents over-loading and ensures safe operation
- Steel casters for longevity
- Special quality design: polished and treated cylinder rams use high performance seats.Polished inner cylinder walls extend the life of the seals to minimize abrasion and wear
- Compact design allows use in confined spaces and Easily fits under low vehicles
- Steel frame construction for maximum duribility and longer life
- Rear swivel casters For easy manuevering
- 360 Degree swivel positive locking safety release handle and 360 Degree rotating saddle for versatility