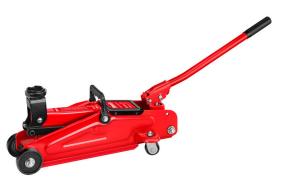

## Floor Jack

2 Ton

## RH-4911C

- The hydraulic technology makes lifting simple while a wider frame and internal bypass valve ensure safety
- Safety bypass system prevents over-loading and ensures safe operation
- Steel casters for longevity
- Special quality design: polished and treated cylinder rams use high performance seats.Polished inner cylinder walls extend the life of the seals to minimize abrasion and wear
- Compact design allows use in confined spaces and Easily fits under low vehicles
- Steel frame construction for maximum duribility and longer life
- Rear swivel casters For easy manuevering
- 360 Degree swivel positive locking safety release handle and 360 Degree rotating saddle for versatility

| Model          | RH-4911C        |
|----------------|-----------------|
| Capacity       | 2 Ton           |
| Туре           | Trolley Jack    |
| Min Height     | 135mm           |
| Lifting Height | 340mm           |
| Net Weight     | 8.8Kg           |
| Supplied in    | Ronix Color box |
|                |                 |