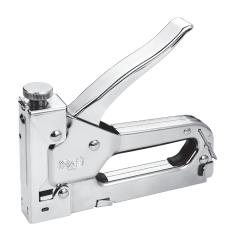

**Stapler** 

RH-4801

- Produced under the international standard GS
- Hardened stainless steel body resistant to prolonged use
- Easy to Install and Use
- Unique design (fatigue free) in the moving handle section for smooth use and prevent user hands' fatigue during long-term operations
- Ability to adjust the knocking power according to the size of the punching needle and the material of the workpiece
- Can be used for punching staples with a height of 4 to 14mm
- Equipped with adjusting screw to control the impact power
- Ideal for upholstery, material repair, carpentry, decoration, furniture and DIY repair, which can satisfy all your necessary
- Supplied with 200 Pcs Staples (8mm:100Pcs,6mm:100Pcs)
- Made in Taiwan

| Model             | RH-4801             |
|-------------------|---------------------|
| Max Staple Length | 14mm                |
| Body Material     | Stainless steel     |
| Weight            | 575gr               |
| supplied in       | Double blister card |