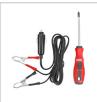

## **POWER TOOLS**

| Engine Bore×Stroke                        | 57.4mm×57.8mm                              |
|-------------------------------------------|--------------------------------------------|
| Engine Displacement                       | 149.5CC                                    |
| Engine Max Output Power                   | 4.0Kw/5.36HP/5500RPM                       |
| Engine Fuel Type                          | Regular Automobile<br>Gasoline             |
| Engine Fuel Tank Capacity                 | 7.5Liter                                   |
| Engine Rated Continuous<br>Operation Time | 4.1hr                                      |
| Engine Lubrication Oil Type               | SAE 10W30                                  |
| Engine Lubrication Oil Tank Capacity      | 0.9Liter                                   |
| Engine Starting System                    | Recoil Starter                             |
| Engine Ignition System                    | .C.D.I                                     |
| Engine Spark Plug Type                    | A7RTC (TORCH)                              |
| Net Dimension LxWxH                       | 614×341×506mm                              |
| Overall Dimension<br>L×W×H                | 635×360×530mm                              |
| Weight                                    | 33.5Kg                                     |
| Packaging                                 | Color Box                                  |
| Accessories                               | DC wire, Screwdriver,<br>Spark Plug Wrench |