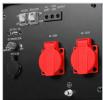

## **Gasoline Inverter Generator**

3.5 Kw-7.5L

RH-4795

- 149.5CC, 4-stroke high power 4.0Kw engine with outstanding performance
- Decreasing weight more than 20% compared with normal gasoline generator for better portability and less occupation
- Produces Output Pure Sine Wave AC and stable voltage to prevent from damaging to sensitive electronics equipment such as cell phone, laptop, and TV etc
- Super quiet as low as 62dB
- Equipped with 220V AC outlet and 12V DC outlet
- Economy Mode Switch Reduces wear and fuel consumption by adjusting RPM based on generator load
- Low Oil Alert Helps to prevent engine damage
- Ideal for electronics equipment ,RV,camping and home applications, small power tools
- The control unit instantly senses overload or short circuit and immediately shuts of engine to protect the generator and the load
- Equipped with 4 wheels for easier movement

| 1 11                                |                                            |
|-------------------------------------|--------------------------------------------|
| Model                               | RH-4795                                    |
| Generator Type                      | Inverter Generator                         |
| Generator Max Output<br>Power       | 3500W                                      |
| Generator Max Rated<br>Power        | 3000W                                      |
| Generator AC Voltage /<br>Frequency | 220V/50Hz                                  |
| Generator Power Factor              | 1                                          |
| Generator DC Output                 | 12V/5A                                     |
| Generator USB Socket                | 5V/3A                                      |
| Engine Model                        | XY157                                      |
| Engine Type                         | Air-Cooled,4 Cycle,OHV,<br>Gasoline Engine |