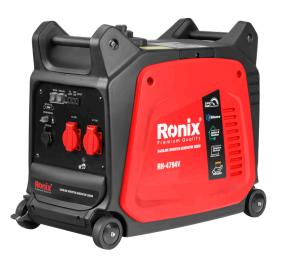

## **Gasoline Inverter Generator**

3.5 Kw-7.5L

RH-4795

- 149.5CC, 4-stroke high power 4.0Kw engine with outstanding performance
- Decreasing weight more than 20% compared with normal gasoline generator for better portability and less occupation
- Produces Output Pure Sine Wave AC and stable voltage to prevent from damaging to sensitive electronics equipment such as cell phone, laptop, and TV etc
- Super quiet as low as 62dB
- Equipped with 220V AC outlet and 12V DC outlet
- Economy Mode Switch Reduces wear and fuel consumption by adjusting RPM based on generator load
- Low Oil Alert Helps to prevent engine damage
- Ideal for electronics equipment ,RV,camping and home applications, small power tools
- The control unit instantly senses overload or short circuit and immediately shuts of engine to protect the generator and the load
- Equipped with 4 wheels for easier movement

| 1 11                                |                                            |
|-------------------------------------|--------------------------------------------|
| Model                               | RH-4795                                    |
| Generator Type                      | Inverter Generator                         |
| Generator Max Output<br>Power       | 3500W                                      |
| Generator Max Rated<br>Power        | 3000W                                      |
| Generator AC Voltage /<br>Frequency | 220V/50Hz                                  |
| Generator Power Factor              | 1                                          |
| Generator DC Output                 | 12V/5A                                     |
| Generator USB Socket                | 5V/3A                                      |
| Engine Model                        | XY157                                      |
| Engine Type                         | Air-Cooled,4 Cycle,OHV,<br>Gasoline Engine |