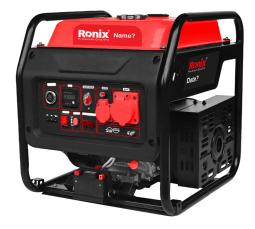

## Compact Inverter Generator 8000W

RH-4773

- 420 cc, 4-stroke 7KW engine with considerable performance
- 25 Liter full iron fuel tank provides up to 8hours of run time
- Special compact designfor ease of use and better portability
- Covered, AC protector outlets for added protection
- Minimum sound and vibration in indoor usage
- 100% copper-wound generator head allows continuous operation without overheating
- Includes one (12V) DC outlets
- Ideal for workshops and light-duty industrial usage