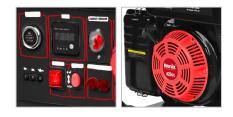

## Compact Inverter Generator 8000W

- 420 cc, 4-stroke 7KW engine with considerable performance
- 25 Liter full iron fuel tank provides up to 8hours of run time
- Special compact designfor ease of use and better portability
- Covered, AC protector outlets for added protection
- Minimum sound and vibration in indoor usage
- 100% copper-wound generator head allows continuous operation without overheating
- Includes one (12V) DC outlets
- Ideal for workshops and light-duty industrial usage

| Model                      | RH-4773                                                                                        |
|----------------------------|------------------------------------------------------------------------------------------------|
| Engine type                | 190F                                                                                           |
| Engine model               | YH5000io                                                                                       |
| Engine rated power         | 16HP                                                                                           |
| Engine start type          | Hand Start                                                                                     |
| Engine continuous working  | 8h                                                                                             |
| Engine ignition system     | T.C.I                                                                                          |
| Engine displacement        | 420CC                                                                                          |
| Engine fuel tank capacity  | 25L                                                                                            |
| Engine fuel type           | gasoline                                                                                       |
| Generator frequency        | 50Hz                                                                                           |
| Generator weight           | 61Kg                                                                                           |
| Generator winding material | Copper wire                                                                                    |
| Generator dc output        | 12V/8.3A                                                                                       |
| Generator max power        | 8000W                                                                                          |
| Generator type             | Open frame inverter generator                                                                  |
| Generator rated voltage    | 230V                                                                                           |
| Generator rated power      | 7000W                                                                                          |
| Generator packaging        | Five layers BC corrugated<br>paper, Normal Carton, added<br>the inner 25mm honeycomb<br>panels |
| Generator accessories      | Spark Plug Tool(1Pcs),<br>Plug(2Pcs), handle with<br>wheels(1set)                              |
| Generator rated amperage   | 29A                                                                                            |
|                            |                                                                                                |