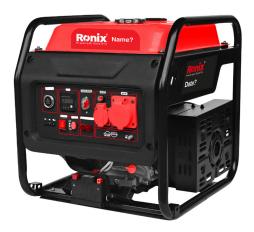

## Compact Inverter Generator 8000W

- 420 cc, 4-stroke 7KW engine with considerable performance
- 25 Liter full iron fuel tank provides up to 8hours of run time
- Special compact designfor ease of use and better portability
- Covered, AC protector outlets for added protection
- Minimum sound and vibration in indoor usage
- 100% copper-wound generator head allows continuous operation without overheating
- Includes one (12V) DC outlets
- Ideal for workshops and light-duty industrial usage

| Model                      | RH-4773                                                                                        |
|----------------------------|------------------------------------------------------------------------------------------------|
| Engine type                | 190F                                                                                           |
| Engine model               | YH5000io                                                                                       |
| Engine rated power         | 16HP                                                                                           |
| Engine start type          | Hand Start                                                                                     |
| Engine continuous working  | 8h                                                                                             |
| Engine ignition system     | T.C.I                                                                                          |
| Engine displacement        | 420CC                                                                                          |
| Engine fuel tank capacity  | 25L                                                                                            |
| Engine fuel type           | gasoline                                                                                       |
| Generator frequency        | 50Hz                                                                                           |
| Generator weight           | 61Kg                                                                                           |
| Generator winding material | Copper wire                                                                                    |
| Generator dc output        | 12V/8.3A                                                                                       |
| Generator max power        | 8000W                                                                                          |
| Generator type             | Open frame inverter generator                                                                  |
| Generator rated voltage    | 230V                                                                                           |
| Generator rated power      | 7000W                                                                                          |
| Generator packaging        | Five layers BC corrugated<br>paper, Normal Carton, added<br>the inner 25mm honeycomb<br>panels |
| Generator accessories      | Spark Plug Tool(1Pcs),<br>Plug(2Pcs), handle with<br>wheels(1set)                              |
| Generator rated amperage   | 29A                                                                                            |
|                            |                                                                                                |