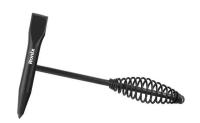

## Welding Chipping Hammer 300g

RH-4753

- The Welding chipping hammer features a tapered tip and a double bevel at the end, which is suitable for welders, and can be used on building sites, car maintenance, as well as breaking ice and knocking brick slag. It can also be used as a life hammer. Efficient, convenient and labor-saving
- Coil Spring Handle: The spring handles are designed to absorb vibration. Percussion buffering does not hurt hands. The hammer end design of the hanging hole, easy to hang on the nail board or nail, so that its storage and use more convenient and effective
- The welder's chisel hammer is made of stainless steel, which is durable and will not rust. The overall forging technology of the welder chisel hammer is excellent, the cutter head processing technology is exquisite, and the service life is long
- The welder hammer one end is a flat chisel and the other end is a tapered chisel for getting into tight places.
  Excellent for removing slag and welding slag. Conical nose tip surface paint treatment, smooth and scratch-free