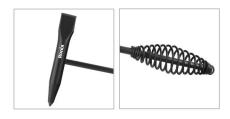

## Welding Chipping Hammer 300g

RH-4753

- The Welding chipping hammer features a tapered tip and a double bevel at the end, which is suitable for welders, and can be used on building sites, car maintenance, as well as breaking ice and knocking brick slag. It can also be used as a life hammer. Efficient, convenient and labor-saving
- Coil Spring Handle: The spring handles are designed to absorb vibration. Percussion buffering does not hurt hands. The hammer end design of the hanging hole, easy to hang on the nail board or nail, so that its storage and use more convenient and effective
- The welder's chisel hammer is made of stainless steel, which is durable and will not rust. The overall forging technology of the welder chisel hammer is excellent, the cutter head processing technology is exquisite, and the service life is long
- The welder hammer one end is a flat chisel and the other end is a tapered chisel for getting into tight places.
  Excellent for removing slag and welding slag. Conical nose tip surface paint treatment, smooth and scratch-free