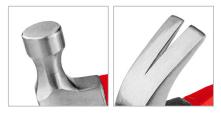

## RH-4751

- Drop-forged polished steel head for maximum strength and durability for a lifetime of hard work
- Non-slip rubber grip handle provides a firm, non-slip grip which allows superior driving and impact absorption
- Shock absorbing fiberglass core handle
- Head-to-handle joint design is a non-detachable epoxy resin that remains resilient to wearing
- Handle coated with polypropylene grip for additional comfort
- Optimal weight distribution for better performance
- The curved claw design makes this tool perfect for construction, minor maintenances, building, woodworking, home repair, extracting or removing nails, hanging household items & etc.