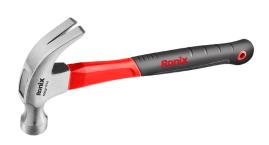

## **Claw Hammer**

## RH-4751

- Drop-forged polished steel head for maximum strength and durability for a lifetime of hard work
- Non-slip rubber grip handle provides a firm, non-slip grip which allows superior driving and impact absorption
- Shock absorbing fiberglass core handle
- Head-to-handle joint design is a non-detachable epoxy resin that remains resilient to wearing
- Handle coated with polypropylene grip for additional comfort
- Optimal weight distribution for better performance
- The curved claw design makes this tool perfect for construction, minor maintenances, building, woodworking, home repair, extracting or removing nails, hanging household items & etc.

| Model           | RH-4751             |
|-----------------|---------------------|
| Туре            | Claw Hammer         |
| Weight          | 500gr               |
| Head Material   | Forged Carbon steel |
| Handle Material | Fiberglass          |