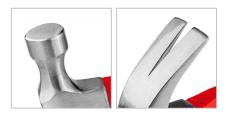

## **Claw Hammer**

- Drop-forged polished steel head for maximum strength and durability for a lifetime of hard work
- Non-slip rubber grip handle provides a firm, non-slip grip which allows superior driving and impact absorption
- Shock absorbing fiberglass core handle
- Head-to-handle joint design is a non-detachable epoxy resin that remains resilient to wearing
- Handle coated with polypropylene grip for additional comfort
- Optimal weight distribution for better performance
- The curved claw design makes this tool perfect for construction, minor maintenances, building, woodworking, home repair, extracting or removing nails, hanging household items & etc.