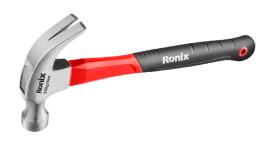

## **Claw Hammer**

- Drop-forged polished steel head for maximum strength and durability for a lifetime of hard work
- Non-slip rubber grip handle provides a firm, non-slip grip which allows superior driving and impact absorption
- Shock absorbing fiberglass core handle
- Head-to-handle joint design is a non-detachable epoxy resin that remains resilient to wearing
- Handle coated with polypropylene grip for additional comfort
- Optimal weight distribution for better performance
- The curved claw design makes this tool perfect for construction, minor maintenances, building, woodworking, home repair, extracting or removing nails, hanging household items & etc.

| Model           | RH-4726             |
|-----------------|---------------------|
| Туре            | Claw Hammer         |
| Weight          | 250gr               |
| Head Material   | Forged Carbon steel |
| Handle Material | Fiberglass          |