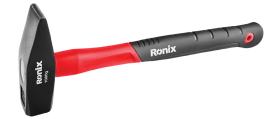

## **Machinist Hammer**

## RH-4715

- Drop-forged polished steel head for maximum strength and durability for a lifetime of hard work
- Non-slip rubber grip handle provides a firm, non-slip grip which allows superior driving and impact absorption
- Shock absorbing fiberglass core handle
- Head-to-handle joint design is a non-detachable epoxy resin that remains resilient to wearing
- Handle coated with polypropylene grip for additional comfort
- Optimal weight distribution for better performance
- Durable, resistant, long lasting tool for different kinds of applications

| Model           | RH-4715             |
|-----------------|---------------------|
| Туре            | Machinist hammer    |
| Weight          | 1000gr              |
| Head Material   | Forged carbon steel |
| Handle Material | Fiberglass          |