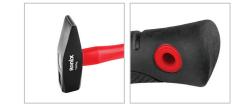

## RH-4715

- Drop-forged polished steel head for maximum strength and durability for a lifetime of hard work
- Non-slip rubber grip handle provides a firm, non-slip grip which allows superior driving and impact absorption
- Shock absorbing fiberglass core handle
- Head-to-handle joint design is a non-detachable epoxy resin that remains resilient to wearing
- Handle coated with polypropylene grip for additional comfort
- Optimal weight distribution for better performance
- Durable, resistant, long lasting tool for different kinds of applications