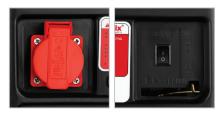

## **Portable Gasoline Generator** 800W

RH-4708

- 63cc, 2-Stroke 800w engine with considerable performance
- High-efficient machine provides plenty of power to handle multiple jobs
- 4.2 Liter full steel fuel tank provides up to 7.5 hours of run time at 50% load and 4 hours at full load
- Special compact designfor ease of use and better portability
- Covered, circuit breaker outlets for added protection
- Minimum sound and vibration in indoor usage
- 100% copper-wound generator head allows continuous operation without overheating
- Low oil alerting system for more protection of motor and longer lifetime
- Includes one (12V, 4A) DC outlets
- Ideal for workshops and light-duty industrial usage
- Meets international GS standard