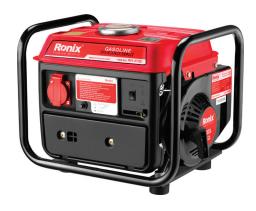

## **Portable Gasoline Generator** 800W

RH-4708

- 63cc, 2-Stroke 800w engine with considerable performance
- High-efficient machine provides plenty of power to handle multiple jobs
- 4.2 Liter full steel fuel tank provides up to 7.5 hours of run time at 50% load and 4 hours at full load
- Special compact designfor ease of use and better portability
- Covered, circuit breaker outlets for added protection
- Minimum sound and vibration in indoor usage
- 100% copper-wound generator head allows continuous operation without overheating
- Low oil alerting system for more protection of motor and longer lifetime
- Includes one (12V, 4A) DC outlets
- Ideal for workshops and light-duty industrial usage
- Meets international GS standard