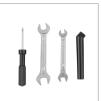

## **POWER TOOLS**

Weight 78Kg

Supplied in Ronix Brown Carton

Wheel, Handel, Screw and Nuts, Wrench, Include

Spark Plug, Screwdriver, Plug, Base, Funnel