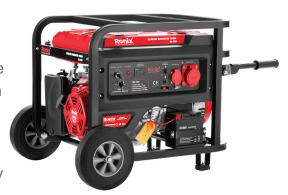

## **Gasoline Generator** 7KW

## RH-4707

- 420cc, 4-stroke high power 7kw engine with outstanding performance
- Large 28Liter full steel fuel tank provides up to 10 hours of run time
- Includes a selection of outlets for maximum compatibility in your applications including: two 220V AC outlets and one (12V) DC outlet
- Includes a voltmeter for measuring output voltage
- Special compact design for ease of use and reliable portability
- Covered, circuit breaker outlets for added protection
- Minimum sound and vibration in indoor usage
- 100% copper-wound generator head allows continuous operation without overheating
- Low oil alerting system for more protection of motor and longer lifetime
- Ideal for workshops and light-duty industrial usage

|           | DI 1707            |                           |
|-----------|--------------------|---------------------------|
| Model     | RH-4707            |                           |
| Engine    | Model              | HP190FE                   |
|           | Туре               | 4stroke Air Cooled Engine |
|           | Displacement       | 420cc                     |
|           | Rated Power        | 16HP                      |
|           | Ignition System    | CDI                       |
|           | Start              | E-Start                   |
|           | Fuel Tank Capacity | 28L                       |
|           | Continuous Working | 10h                       |
|           | Fuel Type          | Unleaded Petrol           |
| Generator | Туре               | Single Phase              |
|           | Rated Voltage      | 220V                      |
|           | Frequency          | 50Hz                      |
|           | Winding Material   | Copper                    |
|           | Rated Amperage     | 26A                       |
|           | Rated Power        | 6500W                     |
|           | Max Power          | 7000W                     |
|           | DC Output          | 12V                       |