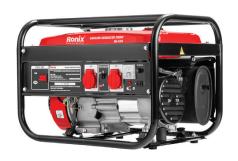

## **Gasoline Generator** 2.5KW

- 210cc, 4-stroke high power 2.5kw engine with outstanding performance
- Large 15 Liter full iron fuel tank provides up to 10 hours of run time
- Includes a selection of outlets for maximum compatibility in your applications including: two 220V AC outlets and one (12V) DC outlet
- Includes a voltmeter for measuring output voltage
- Special compact design for ease of use and reliable portability
- Covered, circuit breaker outlets for added protection
- Minimum sound and vibration in indoor usage
- 100% copper-wound generator head allows continuous operation without overheating
- Low oil alerting system for more protection of motor and longer lifetime
- Ideal for workshops and light-duty industrial usage

| Model     | RH-4704            |                           |
|-----------|--------------------|---------------------------|
| Engine    | Model              | LB170F                    |
|           | Туре               | 4stroke Air Cooled Engine |
|           | Displacement       | 210cc                     |
|           | Rated Power        | 7 HP                      |
|           | Ignition System    | TCI                       |
|           | Start              | Manual                    |
|           | Fuel Tank Capacity | 15L                       |
|           | Continuous working | 10h                       |
|           | Fuel Type          | Unleaded Petrol           |
| Generator | Туре               | Single Phase              |
|           | Rated Voltage      | 220V                      |
|           | Frequency          | 50HZ                      |
|           | Winding Material   | Copper                    |
|           | Rated Amperage     | 8.6-9.5A                  |
|           | Rated Power        | 2000-2200W                |
|           | Max Power          | 2500W                     |
|           | DC Output          | 12V                       |