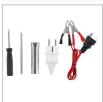

## **POWER TOOLS**

Weight 23Kg

Supplied in Ronix Brown Box

Plug, DC Wire, Spark Plug Wrench, Include

Rubber Feet+nut