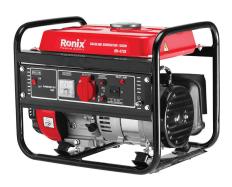

## **Gasoline Generator** 1.2KW

RH-4703

- 98cc, 4-stroke high power 1.2kw engine with outstanding performance
- Large 5 Liter full iron fuel tank provides up to 9 hours of run time
- Includes a selection of outlets for maximum compatibility in your applications including: 220V AC outlets and one (12V) DC outlet
- Includes a voltmeter for measuring output voltage
- Special compact design for ease of use and reliable portability
- Covered, AC protector outlets for added protection
- Minimum sound and vibration in indoor usage
- 100% copper-wound generator head allows continuous operation without overheating
- Low oil alerting system for more protection of motor and longer lifetime
- Ideal for workshops and light-duty industrial usage