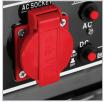

## **Gasoline Generator** 1.2KW

RH-4703

- 98cc, 4-stroke high power 1.2kw engine with outstanding performance
- Large 5 Liter full iron fuel tank provides up to 9 hours of run time
- Includes a selection of outlets for maximum compatibility in your applications including: 220V AC outlets and one (12V) DC outlet
- Includes a voltmeter for measuring output voltage
- Special compact design for ease of use and reliable portability
- Covered, AC protector outlets for added protection
- Minimum sound and vibration in indoor usage
- 100% copper-wound generator head allows continuous operation without overheating
- Low oil alerting system for more protection of motor and longer lifetime
- Ideal for workshops and light-duty industrial usage