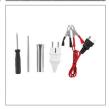

| Model       | RH-4702                                                          |                               |
|-------------|------------------------------------------------------------------|-------------------------------|
| Engine      | Model                                                            | LBIE45F                       |
|             | Туре                                                             | 2 stroke Air Cooled<br>Engine |
|             | Displacement                                                     | 63cc                          |
|             | Rated Power                                                      | 2.5 HP                        |
|             | Ignition System                                                  | CDI                           |
|             | Start                                                            | Manual                        |
|             | Fuel Tank Capacity                                               | 4L                            |
|             | Continuous Working                                               | 6H                            |
|             | Fuel Type                                                        | Petrol+Oil Mix                |
| Generator   | Туре                                                             | Single Phase                  |
|             | Rated Voltage                                                    | 220V                          |
|             | Frequency                                                        | 50HZ                          |
|             | Winding Material                                                 | Copper                        |
|             | Rated Amperage                                                   | 2.8A                          |
|             | Rated Power                                                      | 650W                          |
|             | Max Power                                                        | 800W                          |
|             | DC Output                                                        | 12V                           |
| Weight      | 16Kg                                                             |                               |
| Supplied in | Ronix Brown Box                                                  |                               |
| Include     | Handle, Screws, Plug, DC wire, Screwdriver,<br>Spark Plug Wrench |                               |