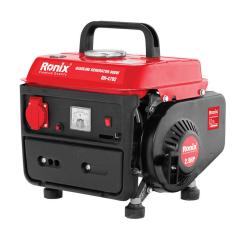

## **Gasoline Generator** 0.8KW

RH-4702

- 63cc, 2-stroke 800W engine with considerable performance
- 4 Liter full iron fuel tank provides up to 6 hours of run time
- Special compact designfor ease of use and better portability
- Covered, AC protector outlets for added protection
- Minimum sound and vibration in indoor usage
- 100% copper-wound generator head allows continuous operation without overheating
- Includes one (12V) DC outlets
- Ideal for workshops and light-duty industrial usage

| Model       | RH-4702                                                          |                               |
|-------------|------------------------------------------------------------------|-------------------------------|
| Engine      | Model                                                            | LBIE45F                       |
|             | Туре                                                             | 2 stroke Air Cooled<br>Engine |
|             | Displacement                                                     | 63cc                          |
|             | Rated Power                                                      | 2.5 HP                        |
|             | Ignition System                                                  | CDI                           |
|             | Start                                                            | Manual                        |
|             | Fuel Tank Capacity                                               | 4L                            |
|             | Continuous Working                                               | 6H                            |
|             | Fuel Type                                                        | Petrol+Oil Mix                |
| Generator   | Туре                                                             | Single Phase                  |
|             | Rated Voltage                                                    | 220V                          |
|             | Frequency                                                        | 50HZ                          |
|             | Winding Material                                                 | Copper                        |
|             | Rated Amperage                                                   | 2.8A                          |
|             | Rated Power                                                      | 650W                          |
|             | Max Power                                                        | 800W                          |
|             | DC Output                                                        | 12V                           |
| Weight      | 16Kg                                                             |                               |
| Supplied in | Ronix Brown Box                                                  |                               |
| Include     | Handle, Screws, Plug, DC wire, Screwdriver,<br>Spark Plug Wrench |                               |