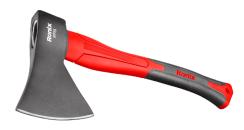

## **Fiberglass Handle Axe**

## RH-4701

- Drop-forged polished steel head for maximum strength and durability for a lifetime of hard work
- Non-slip rubber grip handle provides a firm, non-slip grip which allows superior driving and impact absorption
- Shock absorbing fiberglass core handle
- Head-to-handle joint design is a non-detachable epoxy resin that remains resilient to wearing
- Handle coated with polypropylene grip for additional comfort
- Optimal weight distribution for better performance
- Ultra sharp edge for maximum efficiency
- Perfect for chopping logs, small trees & branches or splitting firewood & kindling

| Model           | RH-4701      |
|-----------------|--------------|
| Weight          | 800gr        |
| Head Material   | Forged steel |
| Handle Material | Fiberglass   |