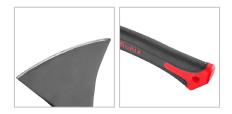

## RH-4701

- Drop-forged polished steel head for maximum strength and durability for a lifetime of hard work
- Non-slip rubber grip handle provides a firm, non-slip grip which allows superior driving and impact absorption
- Shock absorbing fiberglass core handle
- Head-to-handle joint design is a non-detachable epoxy resin that remains resilient to wearing
- Handle coated with polypropylene grip for additional comfort
- Optimal weight distribution for better performance
- Ultra sharp edge for maximum efficiency
- Perfect for chopping logs, small trees & branches or splitting firewood & kindling