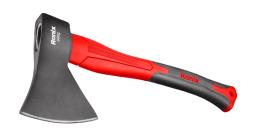

## **Fiberglass Handle Axe**

- Drop-forged polished steel head for maximum strength and durability for a lifetime of hard work
- Non-slip rubber grip handle provides a firm, non-slip grip which allows superior driving and impact absorption
- Shock absorbing fiberglass core handle
- Head-to-handle joint design is a non-detachable epoxy resin that remains resilient to wearing
- Handle coated with polypropylene grip for additional comfort
- Optimal weight distribution for better performance
- Ultra sharp edge for maximum efficiency
- Perfect for chopping logs, small trees & branches or splitting firewood & kindling

| Model           | RH-4700      |
|-----------------|--------------|
| Weight          | 600gr        |
| Head Material   | Forged steel |
| Handle Material | Fiberglass   |